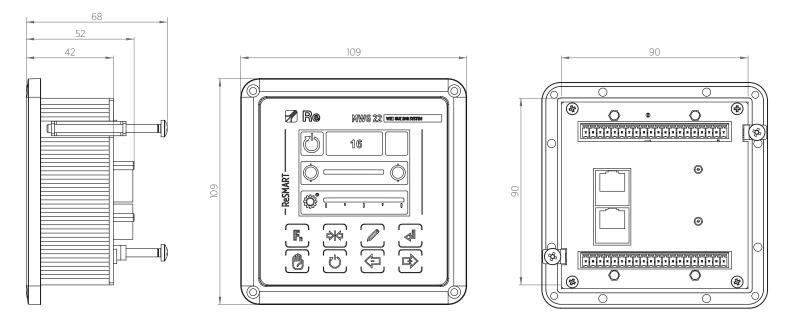

act case. It is equipped with a 2,8" LCD color graphic display which ensures a quick and user-friendly human-machine interaction and 8 mechanical buttons for an easy calibration and management of the system.

MWG22 is provided with analogue inputs for sensors and a CAN interface for the Re latest generation edge and optical sensors, remote keyboard and automatic sensor holder.

MWG22 is able to work with motorized sensor holder and, using two sensors, as the material width reader.



Re S.p.A. via Firenze 3 20060 Bussero (MI) Italy **T** +39 02 9524301 **F** +39 02 95038986 **E** info@re-spa.com Assistenza tecnica Technical support **T** +39 02 952430.300 **E** support@re-spa.com Assistenza commerciale Sales support **T** +39 02 952430.200 **E** sales@re-spa.com

## **TECHNICAL DRAWING**



## **TECHNICAL CHARACTERISTICS**

| 24 V                                    |
|-----------------------------------------|
| 4 A                                     |
| 1 ms                                    |
| 2x inputs for sensors 0÷5 Vdc (12bit)   |
| 6x inputs for remote controls 12÷24 Vdc |
| 3x open collector outputs for alarms    |
| ProfiNET or EtherCAT                    |
| 0÷50° C                                 |
| IP20 case<br>IP51 frontal panel         |
| -                                       |

\*Data are subject to technical change without notice



Re S.p.A. via Firenze 3 20060 Bussero (MI) Italy **T** +39 02 9524301 **F** +39 02 95038986 **E** info@re-spa.com Assistenza tecnica Technical support **T** +39 02 952430.300 **E** support@re-spa.com Assistenza commerciale