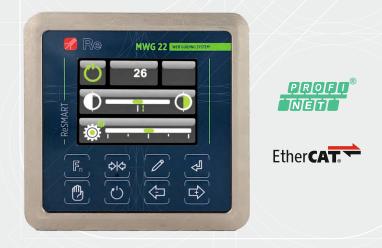

## **MWG22** CONTROL UNIT FOR WEB GUIDES SYSTEMS

## High regulation speed

- Possibility of ProfiNET or EtherCAT communication
- Industry 4.0
- ✓ Latest generation technologies
- ✓ Noiseless
- ✓ Very high response speed
- ✓ 2,8" LCD color graphic display
- User-friendly graphic interface
- Ease of use and calibration

MWG22 is the control unit for the web position adjustment, through the use of actuators and sensors. The control unit is equipped with the latest technologies to improve the web guide performance in any working condition.

MWG22 can be provided with fieldbus, ProfiNET or EtherCAT protocol (optionals), for the communication and control of the system from PLC.

MWG22 control unit, integrates the control logic and the power driver for stepping motors in a single and very compact case. It is equipped with a 2,8" LCD color graphic display which ensures a quick and user-friendly human-machine interaction and 8 mechanical buttons for an easy calibration and management of the system.